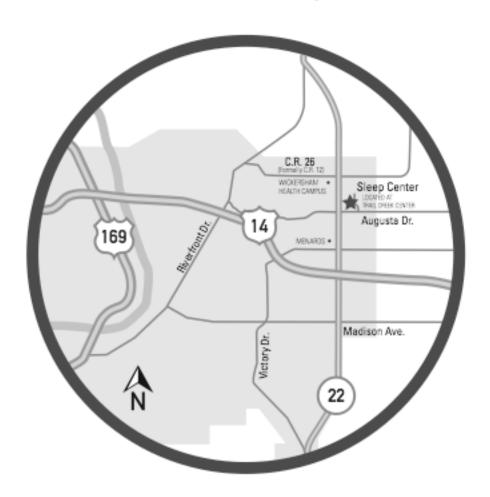

### J Scott Sanders Center for Sleep Medicine 120 North Augusta Court, Mankato, MN 56001

#### **From the North**

Follow MN -22 S
Turn left at N Augusta Ct.
Take the 1<sup>st</sup> left to stay on N. Augusta Ct.
JSS Sleep Center will be on the right

#### **From the South**

Follow MN-22 N Turn right at N. Augusta Ct. Take the 1<sup>st</sup> left to stay on N. Augusta Ct. JSS Sleep Center will be on the right

#### **From the East**

Follow MN-60 W/US-14 W.
Take the MN-22 exit toward Mankato
Turn right at MN-22 N
Turn right at N. Augusta Ct.
Take the 1<sup>st</sup> left to stay on N. Augusta Ct.
JSS Sleep Center will be on the right

#### **From the West**

Follow US-14 E
Take the MN-22 exit toward Mankato
Turn left at MN-22
Turn right at N. Augusta Ct.
Take the 1<sup>st</sup> left to stay on N. Augusta Ct.
JSS Sleep Center will be on the right

#### Map printed on reverse side

## J. Scott Sanders Center for Sleep Medicine

120 North Augusta Court, Mankato, MN 56001 (Located at Trail Creek Center)

507-625-1811

→ mankatoclinic.com